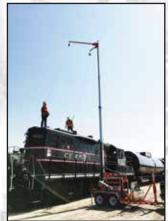

# **Exosphere All Terrain 4x4 Fall Protection Anchor System**

#### Revolutionizing the industry 2 anchors at a time!

The Exosphere Anchor 4X4 All-Terrain System is the solution for workers exposed to fall arrest hazards in industries across the country, where traditional products just can not handle to job. This is a versatile system that will increase productively, reduce lost time, and prevent injuries. All while guaranteeing the absolute highest level of fall protection.

The Exosphere Anchor 4X4 All-Terrain system is a self-contained hydraulic system that is operated via wireless (or wired) remote control. Driving, setup and Anchor height adjusting is all carried out with a simple to follow remote control.

Unprecedented 4 stage telescoping mast, adjustable 42 ft (12.8m) anchor point height and a variety of anchor options; 1-4 person, 54 inch (1.3m) to 94 inch (2.3 m). Heavy duty skid steer tire, four (4) emergency stop switches, audible warning alarm, Hi-vis strobe lights, Heavy duty leveling jacks and a manual rescue system are some of the standard features built into the Exosphere Anchor 4X4 system.