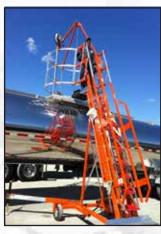

The Exosphere Anchor 4X4 All-Terrain system is a self-contained hydraulic system that is operated via wireless (or wired) remote control. Driving, setup and Anchor height adjusting is all carried out with a simple to follow remote control.

Unprecedented 4 stage telescoping mast, adjustable 42 ft (12.8m) anchor point height and a variety of anchor options; 1-4 person, 54 inch (1.3m) to 94 inch (2.3 m). Heavy duty skid steer tire, four (4) emergency stop switches, audible warning alarm, Hi-vis strobe lights, Heavy duty leveling jacks and a manual rescue system are some of the standard features built into the Exosphere Anchor 4X4 system.