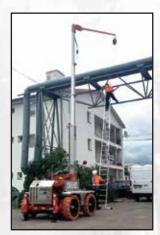

The Exosphere Anchor 4X4 All-Terrain system is a self-contained hydraulic system that is operated via wireless (or wired) remote control. Driving, setup and Anchor height adjusting is all carried out with a simple to follow remote control.

Unprecedented 4 stage telescoping mast, adjustable 42 ft (12.8m) anchor point height and a variety of anchor options; 1-4 person, 54 inch (1.3m) to 94 inch (2.3 m). Heavy duty skid steer tire, four (4) emergency stop switches, audible warning alarm, Hi-vis strobe lights, Heavy duty leveling jacks and a manual rescue system are some of the standard features built into the Exosphere Anchor 4X4 system.