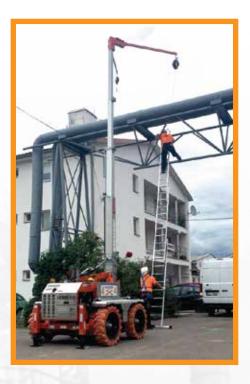

#### Revolutionizing the industry 2 anchors at a time!

The Exosphere Anchor 4X4 All-Terrain System is the solution for workers exposed to fall arrest hazards in industries across the country, where traditional products just can not handle to job. This is a versatile system that will increase productively, reduce lost time, and prevent injuries. All while guaranteeing the absolute highest level of fall protection.

The Exosphere Anchor 4X4 All-Terrain system is a self-contained hydraulic system that is operated via wireless (or wired) remote control. Driving, setup and Anchor height adjusting is all carried out with a simple to follow remote control.

Unprecedented 4 stage telescoping mast, adjustable 42 ft (12.8m) anchor point height and a variety of anchor options; 1-4 person, 54 inch (1.3m) to 94 inch (2.3 m). Heavy duty skid steer tire, four (4) emergency stop switches, audible warning alarm, Hi-vis strobe lights, Heavy duty leveling jacks and a manual rescue system are some of the standard features built into the Exosphere Anchor 4X4 system.