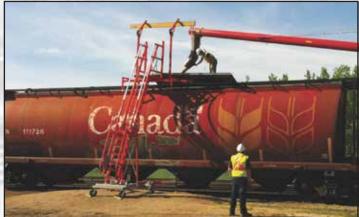

#### Revolutionizing the industry 2 anchors at a time!

The Exosphere Anchor 4X4 All-Terrain System is the solution for workers exposed to fall arrest hazards in industries across the country, where traditional products just can not handle to job. This is a versatile system that will increase productively, reduce lost time, and prevent injuries. All while guaranteeing the absolute highest level of fall protection.

Unprecedented 4 stage telescoping mast, adjustable 42 ft (12.8m) anchor point height and a variety of anchor options; 1-4 person, 54 inch (1.3m) to 94 inch (2.3 m). Heavy duty skid steer tire, four (4) emergency stop switches, audible warning alarm, Hi-vis strobe lights, Heavy duty leveling jacks and a manual rescue system are some of the standard features built into the Exosphere Anchor 4X4 system.