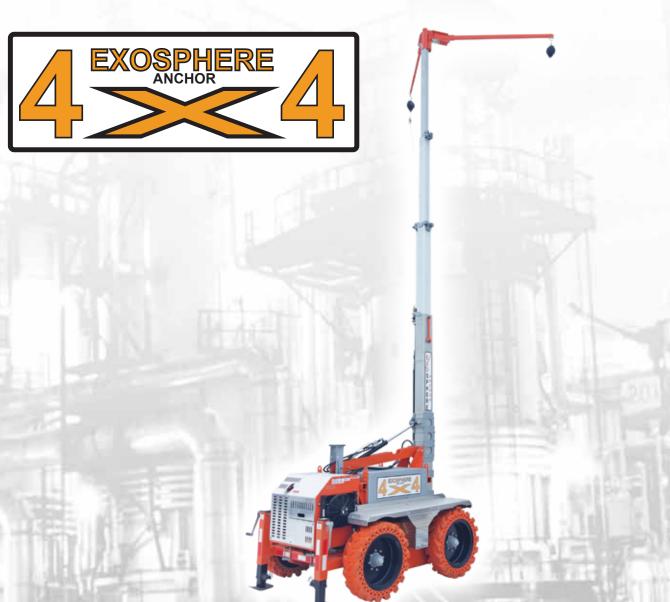

# **Exosphere All Terrain 4x4 Fall Protection Anchor System**

#### Revolutionizing the industry 2 anchors at a time!

The Exosphere Anchor 4X4 All-Terrain System is the solution for workers exposed to fall arrest hazards in industries across the country, where traditional products just can not handle to job. This is a versatile system that will increase productively, reduce lost time, and prevent injuries. All while guaranteeing the absolute highest level of fall protection.

The Exosphere Anchor 4X4 All-Terrain system is a self-contained hydraulic system that is operated via wireless (or wired) remote control. Driving, setup and Anchor height adjusting is all carried out with a simple to follow remote control.

Unprecedented 4 stage telescoping mast, adjustable 42 ft (12.8m) anchor point height and a variety of anchor options; 1-4 person, 54 inch (1.3m) to 94 inch (2.3 m). Heavy duty skid steer tire, four (4) emergency stop switches, audible warning alarm, Hi-vis strobe lights, Heavy duty leveling jacks and a manual rescue system are some of the standard features built into the Exosphere Anchor 4X4 system.