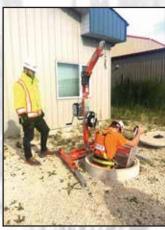

#### Revolutionizing the industry 2 anchors at a time!

The Exosphere Anchor 4X4 All-Terrain System is the solution for workers exposed to fall arrest hazards in industries across the country, where traditional products just can not handle to job. This is a versatile system that will increase productively, reduce lost time, and prevent injuries. All while guaranteeing the absolute highest level of fall protection.

The Exosphere Anchor 4X4 All-Terrain system is a self-contained hydraulic system that is operated via wireless (or wired) remote control. Driving, setup and Anchor height adjusting is all carried out with a simple to follow remote control.