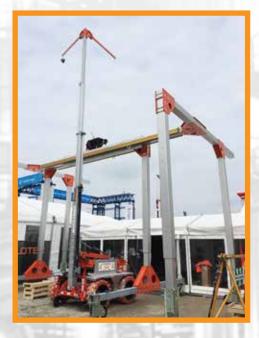

#### Revolutionizing the industry 2 anchors at a time!

The Exosphere Anchor 4X4 All-Terrain System is the solution for workers exposed to fall arrest hazards in industries across the country, where traditional products just can not handle to job. This is a versatile system that will increase productively, reduce lost time, and prevent injuries. All while guaranteeing the absolute highest level of fall protection.

The Exosphere Anchor 4X4 All-Terrain system is a self-contained hydraulic system that is operated via wireless (or wired) remote control. Driving, setup and Anchor height adjusting is all carried out with a simple to follow remote control.

Unprecedented 4 stage telescoping mast, adjustable 42 ft (12.8m) anchor point height and a variety of anchor options; 1-4 person, 54 inch (1.3m) to 94 inch (2.3 m). Heavy duty skid steer tire, four (4) emergency stop switches, audible warning alarm, Hi-vis strobe lights, Heavy duty leveling jacks and a manual rescue system are some of the standard features built into the Exosphere Anchor 4X4 system.