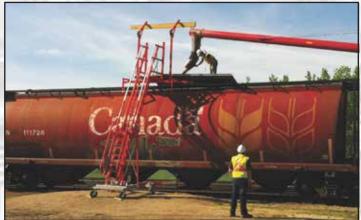

#### **Quad Frames**

The Quad Frames allow you to place overhead anchor points where you need them. Quad Frame systems roll over equipment/ structures requiring access providing ground up fall protection for your elevated work activities.