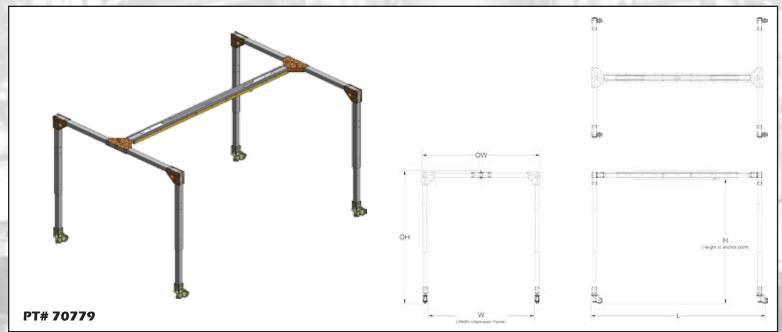

#### **Quad Frames**

The Quad Frames allow you to place overhead anchor points where you need them. Quad Frame systems roll over equipment/ structures requiring access providing ground up fall protection for your elevated work activities.

| Part # | Model                        | w    | н    | ОН   | L    | ow   | Wheels        | Price |
|--------|------------------------------|------|------|------|------|------|---------------|-------|
| 70631  | Quad-Frame, 11W-13H-2R-2A-RM | 134″ | 158″ | 168″ | 238″ | 229″ | Rubber Molden |       |
| 70763  | Quad-Frame, 11W-13H-2R-2A-RM | 134″ | 158″ | 168″ | 478″ | 158″ | Rubber Molden |       |
| 70779  | Ouad-Frame, 17W-27H-2R-2A-RM | 207″ | 312″ | 322″ | 342" | 230″ | Rubber Molden |       |