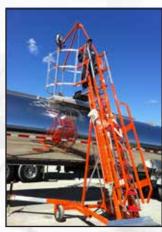

#### **Quad Frames**

The Quad Frames allow you to place overhead anchor points where you need them. Quad Frame systems roll over equipment/ structures requiring access providing ground up fall protection for your elevated work activities.