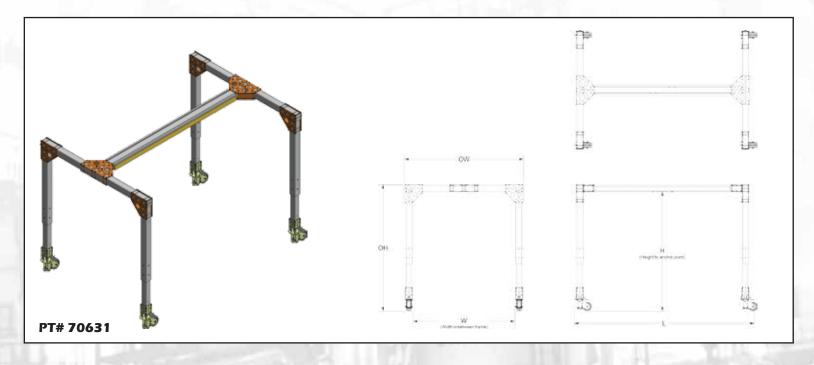

#### **Quad Frames**

The Quad Frames allow you to place overhead anchor points where you need them. Quad Frame systems roll over equipment/ structures requiring access providing ground up fall protection for your elevated work activities.

| Part # | Model                        | w    | н    | ОН   | L    | ow   | Wheels        | Price |
|--------|------------------------------|------|------|------|------|------|---------------|-------|
| 70631  | Quad-Frame, 11W-13H-2R-2A-RM | 134″ | 158″ | 168″ | 238″ | 229″ | Rubber Molden |       |
| 70763  | Quad-Frame, 11W-13H-2R-2A-RM | 134″ | 158″ | 168″ | 478″ | 158″ | Rubber Molden |       |
| 70779  | Ouad-Frame, 17W-27H-2R-2A-RM | 207″ | 312″ | 322″ | 342" | 230″ | Rubber Molden |       |