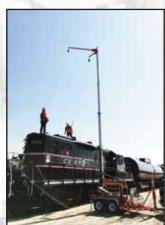

#### **A- Frames**

The A-Frame allows you to place overhead anchor points where you need them in your work place. The A-Frame systems roll over equipment/structures requiring access to provide ground-up fall protection for your elevated work activities.

| Part # | Model                     | w    | н    | ОН   | L    | ow   | Wheels        | Price |
|--------|---------------------------|------|------|------|------|------|---------------|-------|
| 70777  | A-Frame, 19W-23H-1R-1A-RM | 234″ | 277″ | 286″ | 196″ | 252″ | Rubber Molden |       |
| 70778  | A-Frame, 17W-20H-2R-2A-RM | 211" | 240″ | 252″ | 196″ | 230″ | Rubber Molden |       |
| 70787  | A-Frame, 20W-23H-2R-2A-RM | 240" | 276″ | 287″ | 196″ | 263″ | Rubber Molden |       |