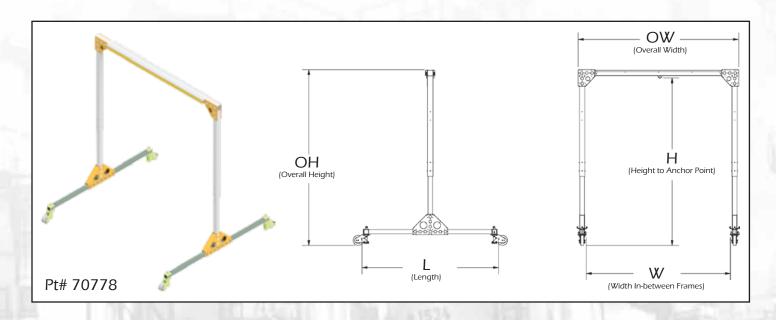

#### **A- Frames**

The A-Frame allows you to place overhead anchor points where you need them in your work place. The A-Frame systems roll over equipment/structures requiring access to provide ground-up fall protection for your elevated work activities.

| Part # | Model                     | w    | н    | ОН   | L    | ow   | Wheels        | Price |
|--------|---------------------------|------|------|------|------|------|---------------|-------|
| 70777  | A-Frame, 19W-23H-1R-1A-RM | 234″ | 277″ | 286″ | 196″ | 252″ | Rubber Molden |       |
| 70778  | A-Frame, 17W-20H-2R-2A-RM | 211" | 240″ | 252″ | 196″ | 230″ | Rubber Molden |       |
| 70787  | A-Frame, 20W-23H-2R-2A-RM | 240" | 276″ | 287″ | 196″ | 263″ | Rubber Molden |       |