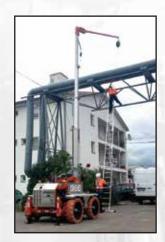

#### **A- Frames**

The A-Frame allows you to place overhead anchor points where you need them in your work place. The A-Frame systems roll over equipment/structures requiring access to provide ground-up fall protection for your elevated work activities.