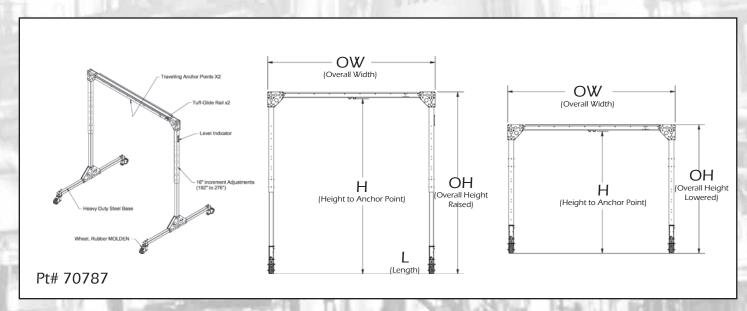

#### **A- Frames**

The A-Frame allows you to place overhead anchor points where you need them in your work place. The A-Frame systems roll over equipment/structures requiring access to provide ground-up fall protection for your elevated work activities.

| Part # | Model                     | w    | н    | ОН   | L    | ow   | Wheels        | Price |
|--------|---------------------------|------|------|------|------|------|---------------|-------|
| 70777  | A-Frame, 19W-23H-1R-1A-RM | 234″ | 277″ | 286″ | 196″ | 252″ | Rubber Molden |       |
| 70778  | A-Frame, 17W-20H-2R-2A-RM | 211" | 240″ | 252″ | 196″ | 230″ | Rubber Molden |       |
| 70787  | A-Frame, 20W-23H-2R-2A-RM | 240" | 276″ | 287″ | 196″ | 263″ | Rubber Molden |       |