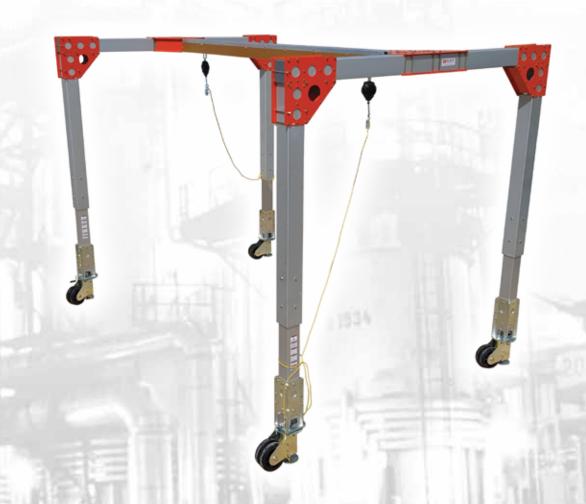

#### **A- Frames**

The A-Frame allows you to place overhead anchor points where you need them in your work place. The A-Frame systems roll over equipment/structures requiring access to provide ground-up fall protection for your elevated work activities.

| Part # | Model                     | w    | н    | ОН   | L    | ow   | Wheels        | Price |
|--------|---------------------------|------|------|------|------|------|---------------|-------|
| 70777  | A-Frame, 19W-23H-1R-1A-RM | 234″ | 277″ | 286″ | 196″ | 252″ | Rubber Molden |       |
| 70778  | A-Frame, 17W-20H-2R-2A-RM | 211" | 240″ | 252″ | 196″ | 230″ | Rubber Molden |       |
| 70787  | A-Frame, 20W-23H-2R-2A-RM | 240" | 276″ | 287″ | 196″ | 263″ | Rubber Molden |       |