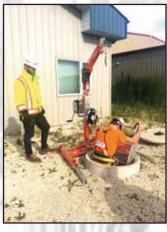

#### **A- Frames**

The A-Frame allows you to place overhead anchor points where you need them in your work place. The A-Frame systems roll over equipment/structures requiring access to provide ground-up fall protection for your elevated work activities.